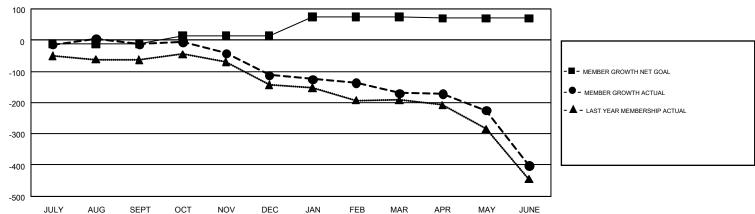

## GOALS AND ACTUAL MEMBERS CUMULATIVE

| DROPPED CLUBS: 10 |       | 234 CLUBS OF 352 ADDED 1 OR MORE | GENDER DISTRIBUTION             |                |     |
|-------------------|-------|----------------------------------|---------------------------------|----------------|-----|
|                   |       | NEW MEMBERS                      | MALE                            | 6,353 (69.52%) |     |
|                   |       |                                  | FEMALE                          | 2,786 (30.48%) |     |
| DROPPED MEMBERS   |       |                                  |                                 |                |     |
| DECEASED          | 143   | CLICK HERE FOR CUMULATIVE        | TOTAL FAMILY UNIT MEMBERS       |                | 796 |
| 21                |       | MEMBERSHIP DATA                  | FAMILY MEMBERS PAYING HALF DUES |                |     |
|                   |       |                                  |                                 |                | 403 |
| TOTAL             | 1,034 |                                  |                                 |                |     |