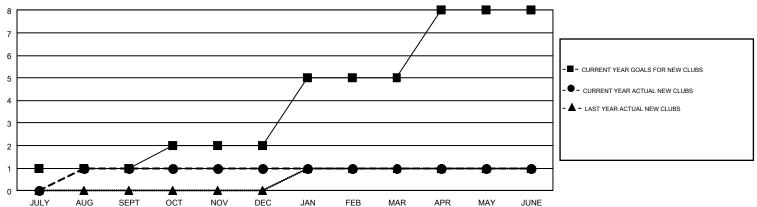

SEPT | 1             | 1           | 5             | JULY/AUG/SEPT         | -12                       | 195                     | 181                                          |  |
| OCT/NOV/DEC   | 1             | 0           | 0             | OCT/NOV/DEC           | 25                        | 150                     | 234                                          |  |
| JAN/FEB/MAR   | 3             | 0           | 3             | JAN/FEB/MAR           | 62                        | 126                     | 168                                          |  |
| APR/MAY/JUNE  | 3             | 0           | 2             | APR/MAY/JUNE          | -5                        | 255                     | 452                                          |  |

## GOALS AND ACTUAL NEW CLUBS CUMULATIVE



## GOALS AND ACTUAL MEMBERS CUMULATIVE



| DROPPED CLUBS: 10 |       | 234 CLUBS OF 352 ADDED 1 OR MORE | GENDER DISTRIBUTION             |                |     |
|-------------------|-------|----------------------------------|---------------------------------|----------------|-----|
|                   |       | NEW MEMBERS                      | MALE                            | 6,353 (69.52%) |     |
|                   |       |                                  | FEMALE                          | 2,786 (30.48%) |     |
| DROPPED MEMBERS   |       |                                  |                                 |                |     |
| DECEASED          | 143   | CLICK HERE FOR CUMULATIVE        | TOTAL FAMILY UNIT MEMBERS       |                | 796 |
| 21                |